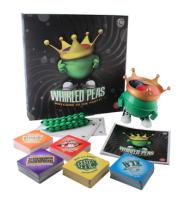

## **Product Description**

In this original party game, 2 teams alternate turns, spinning the Pea-King spinner, determining which of 5 the categories they'll attempt: "Zip Your Lips," "Putty Pal," "Back Tracks," "Clap Trap," or "Sketch Coach." Players are chosen to work together to "communicate" the answer. Teams then furiously race simultaneously to shout the correct answer. Winning Teams receive peas for their team's peapod. The first team to fill their peapod wins! More Info: <a href="http://on.fb.me/whirledpeasgame">http://on.fb.me/whirledpeasgame</a>

| SPECIFICATIONS        |                             |
|-----------------------|-----------------------------|
| Players               | 6 to 14                     |
| Recommended Age       | 13 & Up                     |
| Play Time             | 20 - 30 Minutes             |
| UPC                   | 736211750518                |
| Item Model Number     | WPTGA                       |
| Product Diminsions    | 3 x 11 x 11 inches; 2.6 lbs |
| PeaKing© Game Spinner | 1 each                      |
| PeaPod© Scoring       | 2 each                      |
| Peas                  | 14 each                     |
| Challenge Cards       | 350 each                    |
| Pads & Pencils        | 2 each                      |
| Sand Timer            | 1 each                      |